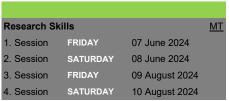

## Dual Degree MBA FHNW Cross-Cultural Leadership / Edinburgh Business School MBA 2024

| Module<br>1 | Course type Corse Course | Subject People, Work and Organisations  | Time Friday       | Time Saturday<br>09:00am - 03:00pm | Tuition mode<br>FHNW Basel Campus |
|-------------|--------------------------|-----------------------------------------|-------------------|------------------------------------|-----------------------------------|
| 2           | Core Course              | Financial Decision Making               |                   | 09:00am <b>- 04:00</b> pm          | FHNW Basel Campus                 |
| 3           | Core Course              | Economics for Business                  |                   | 09:00am - 03:00pm                  | FHNW Basel Campus                 |
| 4           | Core Course              | Developing & Executing<br>Strategy      |                   | 09:00am - 03:00pm                  | FHNW Basel Campus                 |
| 5           | Core Course              | Leadership - Leading<br>Across Cultures | 02:00pm - 08:00pm | 09:00am - 03:00pm                  | FHNW Basel Campus                 |
| 6           | Core Course              | Strategic Marketing                     |                   | 09:00am - 03:00pm                  | FHNW Basel Campus                 |
| 7           | Core Course              | Delivering Scuccessful<br>Projects      |                   | 09:00am - 03:00pm                  | FHNW Basel Campus                 |
| 8           | Elective Course          | Digital Transformation                  | 02:00pm - 08:00pm | 09:00am - 03:00pm                  | FHNW Basel Campus                 |
| 9           | Elective Course          | Int. Negotiation and<br>Communication   | 02:00pm - 08:00pm | 09:00am - 03:00pm                  | FHNW Basel Campus                 |
| 10          | Master Thesis            | Research Skills                         | 02:00pm - 07:00pm | 09:00am - 02:00pm                  | FHNW Basel Campus                 |