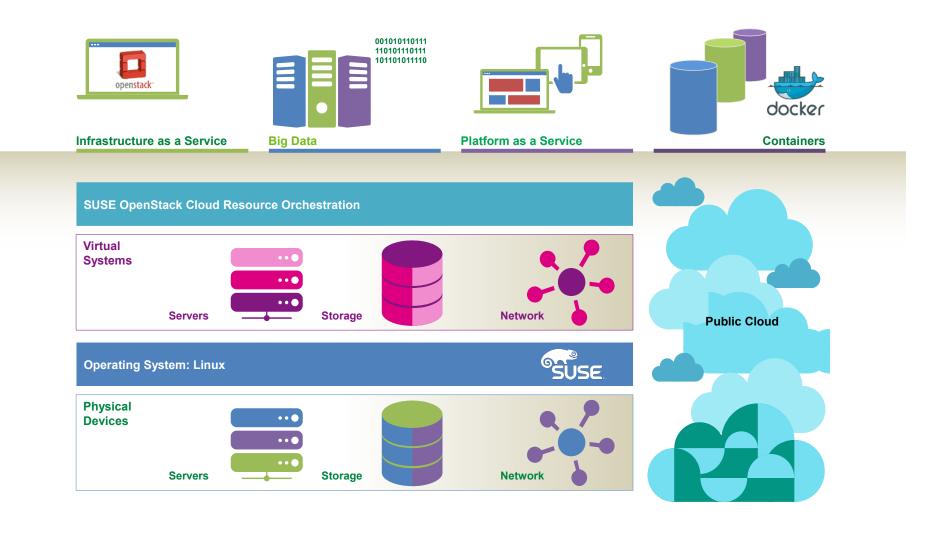

#### **Architektur eines Software Defined Data Center**

### SUSE OpenStack Cloud