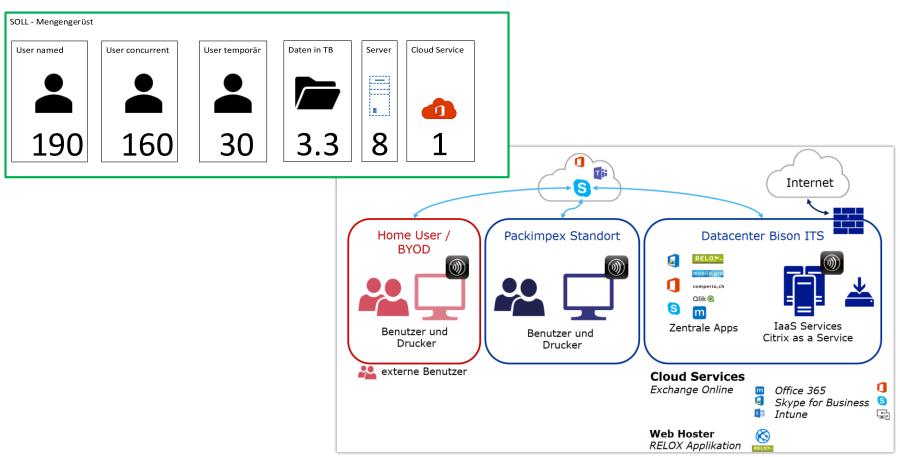

ed



- Fachkräftemangel
- Komplexer Betrieb



Consumerization



- IT as a Service
- 24\*7 Service
- Kosten
   Sensibilisierung



**Business Models** 



- Saisonale Personal Schwankungen
- Digitalisierung B2B
- Neue Arbeitsweise (Teams, UC)



**Exponential Timing** 



- Schritthalten mit der technischen Entwicklung
- Quick «Go to Market»

**Future** 

Future

#### The solution...



Complex & specialized



- Make or Buy
- Standardization & Modularization
- Autonomous Operation



Consumerization



- Self-Service
- Amazon-like experience
- Transparency





**Business Models** 



- IT as a Service
- Plan-Build-Run vs. Source-Make-Deliver
- Digital integration of customers and partners



**Exponential Timing** 



- Trial/Error
- Agile platform

**Future** 

#### The new solution









packing relocation solutions

Thank you for your attention!