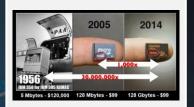

**Exponential Timing** 

- Schritthalten mit der technischen Entwicklung
- Quick «Go to Market»

**Future** 

Future