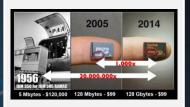

**Exponential Timing** 

- Schritthalten mit der technischen Entwicklung
- Quick «Go to Market»

**Future** 

Future